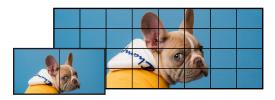

# Frame elimination, splicing more natural

Support image edge adjustment to make it more natural. The images won't feel cut, the proportions are preserved well.

▲Copy

▲180, 360 degree reverse