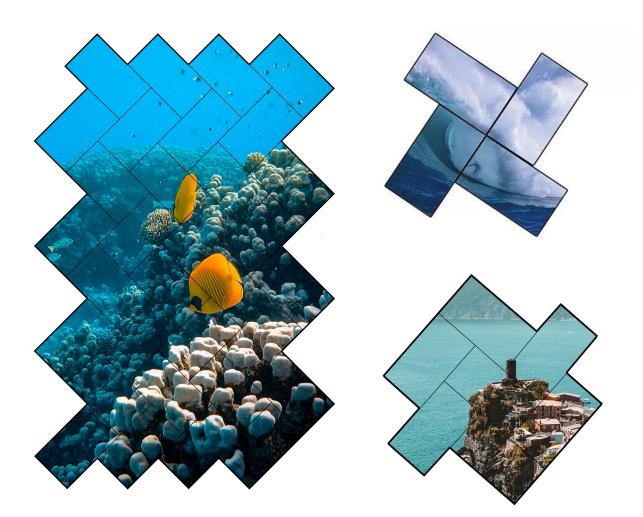

GK video wall is different from traditional grid or matrix pattern. It will attract more attention, or serve as a unique artistic feature in exhibition, lobby, shop window and mall. Allow users to display artistic images and videos through wall controller to create more space utilization value and visual effects.

### Visualized and artistic splicing control

Support point-to-point screen function. Each image will not be distorted when rotating at any angle.

### Free scale and position

Suitable for exhibition, lobby, shop window and mall etc.