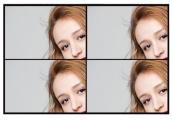

### Copy and reverse each screen

Copy feature: All screens present the same. Reverse feature: Can reverse for the upper and lower rows or any screen.