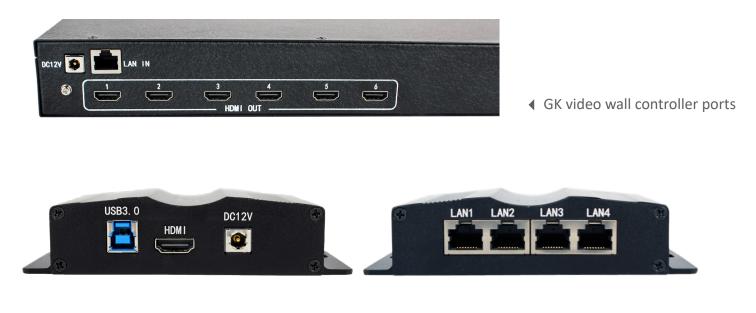

### Structure

Encoder ports

| Input Interface    | USB3.0                                                                                                                           |
|--------------------|----------------------------------------------------------------------------------------------------------------------------------|
| Output Interface   | HDMI 1.4a X 6                                                                                                                    |
| HDMI Specification | HDMI 1.4a                                                                                                                        |
| Resolution         | Artistic Video Wall 8K–7680×4320                                                                                                 |
| Operation System   | Windows10 (pro)<br>intel I5 (10th Gen), dual channel 8GB ram                                                                     |
| Connection         | USB 3.0 cable ; RJ45 network cable                                                                                               |
| Power interface    | 12V2A                                                                                                                            |
| Power Supply       | AC 100~240V , DC 12V 2A /DC 12V 5A                                                                                               |
| Series mode        | This model is 6 ports, multiple units can be connected in series, supports up to 64 outputs (12/18 ports type is also available) |
| Weight             | Gross weight:3.37Kg/ Encoder:184g                                                                                                |
| Size               | 440mm x 226mm x 56mm / Encoder:105x75x30mm                                                                                       |
| Contents           | Processor*1, Encoder*1, USB3.0 data cable*1,<br>HDMI transmission line*1, RJ45(5M)*1,<br>12V2A adapter*1, 12V5A adapter*1        |