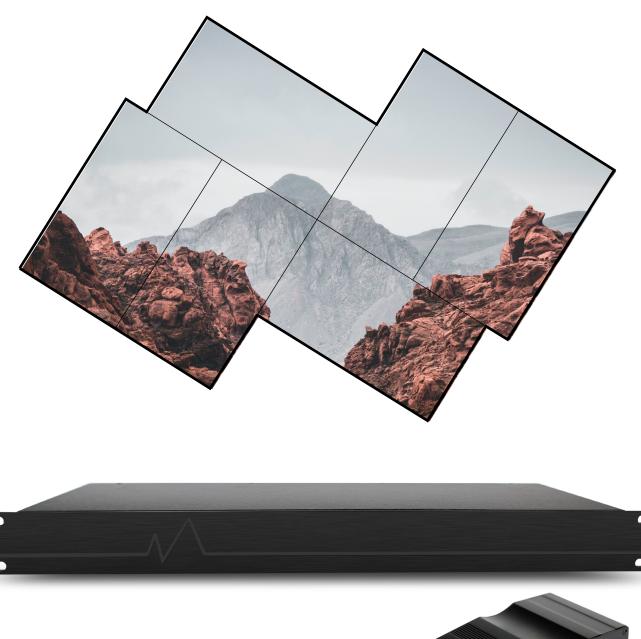

## Introduction

GK Video Wall Controller is a multifunctional 4K high-quality image processor

- Spliced into a variety of irregular shapes at 360 degrees, showing creative and various content
- ✓ Simplify complex settings, only need to connect PC with controller. Easy to setup.

GK video wall is different from traditional grid or matrix pattern. It will attract more attention, or serve as a unique artistic feature in exhibition, lobby, shop window and mall. Allow users to display artistic images and videos through wall controller to create more space utilization value and visual effects.

### Visualized and artistic splicing control

Support point-to-point screen function. Each image will not be distorted when rotating at any angle.

# Frame elimination, splicing more natural

Support image edge adjustment to make it more natural. The images won't feel cut, the proportions are preserved well.

▲Copy

▲180, 360 degree reverse