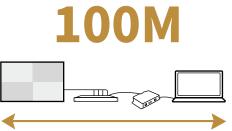

### Support 100m remote control

Using lossless compression technology, through the encoder and RJ45 cable, can expand the transmission distance up to 100m, so computer can be easily controlled from a distance.

\*The distance from computer to display screen can be up to 100m