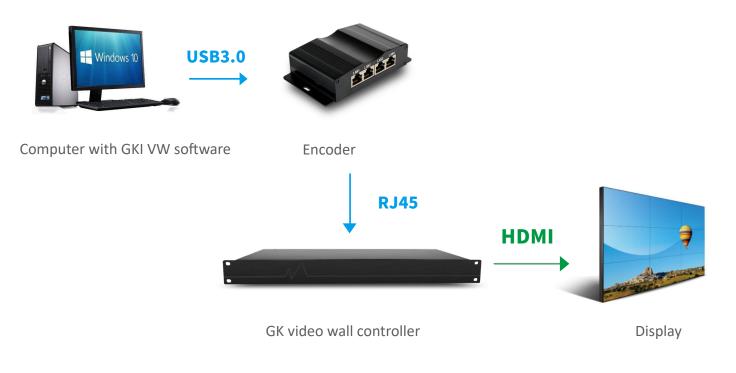

## Diagram

### Support 100m remote control

Using lossless compression technology, through the encoder and RJ45 cable, can expand the transmission distance up to 100m, so computer can be easily controlled from a distance.

\*The distance from computer to display screen can be up to 100m

### Structure

Encoder ports

| Input Interface    | USB3.0                                                                                                                           |
|--------------------|----------------------------------------------------------------------------------------------------------------------------------|
| Output Interface   | HDMI 1.4a X 6                                                                                                                    |
| HDMI Specification | HDMI 1.4a                                                                                                                        |
| Resolution         | Artistic Video Wall 8K–7680×4320                                                                                                 |
| Operation System   | Windows10 (pro)<br>intel I5 (10th Gen), dual channel 8GB ram                                                                     |
| Connection         | USB 3.0 cable ; RJ45 network cable                                                                                               |
| Power interface    | 12V2A                                                                                                                            |
| Power Supply       | AC 100~240V , DC 12V 2A /DC 12V 5A                                                                                               |
| Series mode        | This model is 6 ports, multiple units can be connected in series, supports up to 64 outputs (12/18 ports type is also available) |
| Weight             | Gross weight:3.37Kg/ Encoder:184g                                                                                                |
| Size               | 440mm x 226mm x 56mm / Encoder:105x75x30mm                                                                                       |
| Contents           | Processor*1, Encoder*1, USB3.0 data cable*1,<br>HDMI transmission line*1, RJ45(5M)*1,<br>12V2A adapter*1, 12V5A adapter*1        |