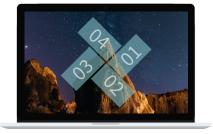

### Visualized and artistic splicing control

Support point-to-point screen function. Each image will not be distorted when rotating at any angle.

# Frame elimination, splicing more natural

Support image edge adjustment to make it more natural. The images won't feel cut, the proportions are preserved well.

▲Copy

▲180, 360 degree reverse